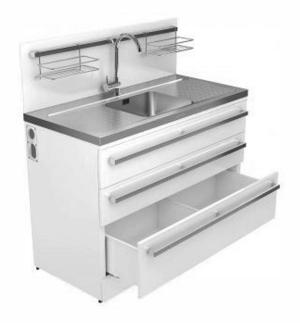

#### **DESCRIPTION**

- Compact laundry sink and cabinet station
- 1200mm long x 562mm wide x 900mm high
- Features an 18 litre stainless steel bowl with an overflow and double drainer on a powder coated galvanised steel cabinet
- Includes gooseneck single lever mixer tap (WELS 3 Star Rating | 8L/min | License Number: 0311 | Registration Number: T06399)
- Includes washing machine taps, side apertures for washing machine hoses, and an extra 1200mm washing machine connection hose
- Adjustable feet
- Trough made from 304, 18/10 grade stainless steel
- Three compartmentalised drawers
- S-trap to prevent drain odours
- 600mm flexi-tail water hoses for easy connection
- Supplied fully made not flat packed
- Splashback not included (optional extra)