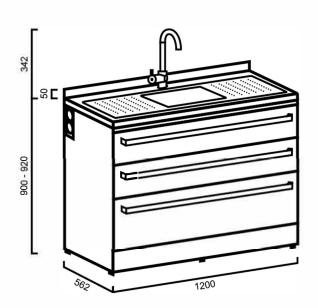

#### **DIMENSIONS**

Length: 1200mm | Width: 562mm | Height: 900mm

#### **DESCRIPTION**

- Compact laundry sink and cabinet station
- 1200mm long x 562mm wide x 900mm high
- Features an 18 litre stainless steel bowl with an overflow and double drainer on a powder coated galvanised steel cabinet
- Includes gooseneck single lever mixer tap (WELS 3 Star Rating | 8L/min | License Number: 0311 | Registration Number: T06399)
- Includes washing machine taps, side apertures for washing machine hoses, and an extra 1200mm washing machine connection hose
- Adjustable feet
- Trough made from 304, 18/10 grade stainless steel
- Three compartmentalised drawers
- S-trap to prevent drain odours
- 600mm flexi-tail water hoses for easy connection
- Supplied fully made not flat packed
- Splashback not included (optional extra)