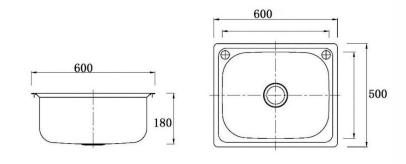

#### LTSINTH: 600mm x 500mm x 180mm

### **DIMENSIONS**

Length: 600mm | Width: 500mm | Depth: 220mm

## **DESCRIPTION**

- Stainless steel inset laundry trough
- 600mm long x 500mm wide x 220mm deep
- Water Capacity: 45 Litres
- No overflow
- Supplied with one 90mm basket waste
- Manufactured from 304 grade stainless steel