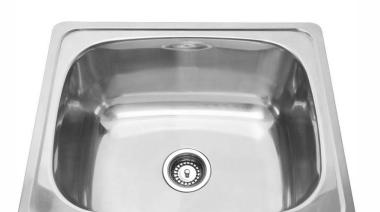

## **DESCRIPTION**

- Stainless steel inset laundry trough
- 600mm long x 500mm wide x 220mm deep
- Water Capacity: 45 Litres
- No overflow
- Supplied with one 90mm basket waste
- Manufactured from 304 grade stainless steel