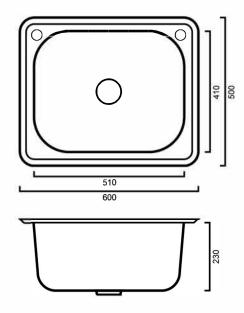

## **DIMENSIONS**

Length: 600mm | Width: 500mm | Depth: 230mm

#### DESCRIPTION

- Stainless steel inset laundry trough
- 600mm long x 500mm wide x 230mm deep
- Water Capacity: 45 Litres
- No overflow
- Supplied with one 90mm basket waste
- Manufactured from 304 grade stainless steel