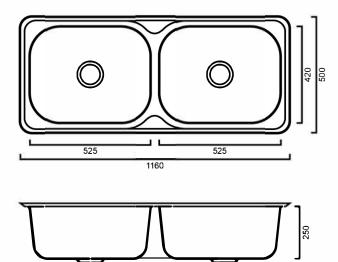

# LTLDI: LIFESTYLE - DOUBLE INSET TROUGH

LTLDI: 1160mm x 500mm x 250mm

## **DIMENSIONS**

Length: 1160mm | Width: 500mm | Depth: 250mm

### DESCRIPTION

- Stainless steel inset laundry trough
- 1160mm long x 500mm wide x 250mm deep
- Features two large laundry bowls for a high degree of functionality
- No overflow
- Tap hole options: One or none
- Supplied with two 90mm basket wastes
- Manufactured from 304 grade stainless steel