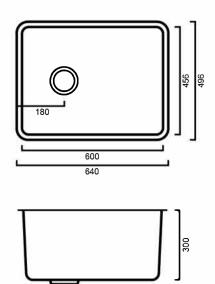

# LTJBQ: QUADRO - JUMBO TROUGH

LTJBQ: 640mm x 496mm x 300mm

## **DIMENSIONS**

Length: 640mm | Width: 496mm | Depth: 300mm

#### **DESCRIPTION**

- Stainless steel aundry trough
- 640mm long x 496mm wide x 300mm deep
- Can be inset or undermount
- Satin finish
- Water Capacity: 80 Litres
- No overflow
- Supplied with one 90mm basket waste
- Manufactured from 304, 18/10 grade stainless steel