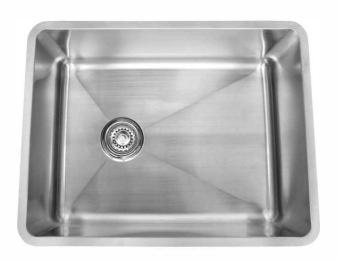

#### **DESCRIPTION**

- Stainless steel aundry trough
- 640mm long x 496mm wide x 300mm deep
- Can be inset or undermount
- Satin finish
- Water Capacity: 80 Litres
- No overflow
- Supplied with one 90mm basket waste
- Manufactured from 304, 18/10 grade stainless steel