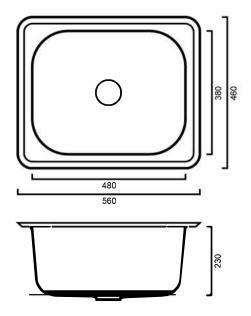

## **DIMENSIONS**

Length: 560mm | Width: 460mm | Depth: 230mm

#### **DESCRIPTION**

- Stainless steel inset laundry trough
- 560mm long x 460mm wide x 230mm deep
- Water Capacity: 35 Litres
- No overflow
- Supplied with one 90mm basket waste
- Manufactured from 304, 18/10 grade stainless steel