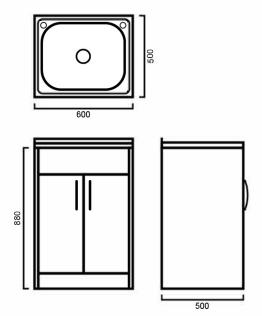

# LTCP: STANDARD TROUGH & CABINET 45L

LTCP: 600mm x 500mm x 880mm

#### DIMENSIONS

Length: 600mm | Width: 500mm | Height: 880mm

### **DESCRIPTION**

- Functional large laundry trough and cabinet
- 600mm long x 500mm wide x 880mm high
- Water capacity: 45 Litres
- Premium quality cabinetry constructed from high moisture resistant board with a polyurethane / 2 pac finish
- Comes with two holes in sink and bypass kit for reversible washing machine outlet
- Trough is constructed from 304, 18/10 grade stainless steel
- Supplied fully made not flat packed
- Includes one 90mm basket waste