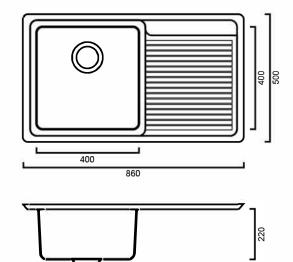

## LTBOSTONLHB: 860mm x 500mm x 220mm

# DIMENSIONS

Length: 860mm | Width: 500mm | Depth: 220mm

## DESCRIPTION

- Contemporary inset laundry trough and drainer
- Left hand bowl and right hand drainer (available in right hand bowl / left hand drainer)
- 860mm long x 500mm wide x 220mm deep
- Supplied with one 90mm basket waste
- Tap hole optional
- Manufactured from 304, 18/10 stainless steel