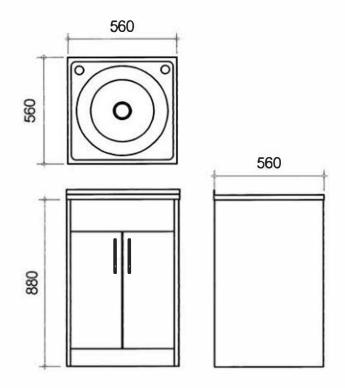

#### DIMENSIONS

Length: 560mm | Width: 560mm | Height: 880mm

### DESCRIPTION

- Functional laundry trough and cabinet
- 560mm long x 560mm wide x 880mm high
- Fully made not flat packed
- Supplied with one 90mm basket waste
- Premium quality cabinetry constructed from high moisture resistant board with a polyurethane / 2 pac finish
- Trough manufactured from 304, 18/10 grade stainless steel
- Comes with two holes in trough and a byspass kit for reversible washing machine outlet