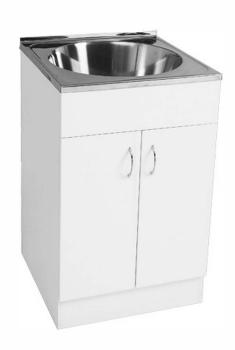

# LTBCP: BOUTIQUE TROUGH & CABINET 36L

### DESCRIPTION

- Functional laundry trough and cabinet
- 560mm long x 560mm wide x 880mm high
- Fully made not flat packed
- Supplied with one 90mm basket waste
- Premium quality cabinetry constructed from high moisture resistant board with a polyurethane / 2 pac finish
- Trough manufactured from 304, 18/10 grade stainless steel
- Comes with two holes in trough and a byspass kit for reversible washing machine outlet