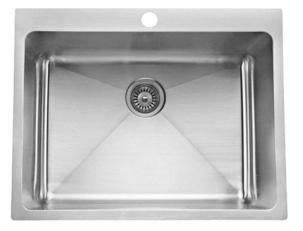

# LT70Q: QUADRO TROUGH 70L

# DESCRIPTION

- Contemporary stainless steel inset laundry trough
- 650mm long x 510mm wide x 275mm deep
- Water Capacity: 70 Litres
- Modern brushed finish
- Designed to be inset but can be undermounted
- No overflow
- Centre tap hole included
- Supplied with one 90mm basket waste
- Manufactured from 304, 18/10 grade stainless steel