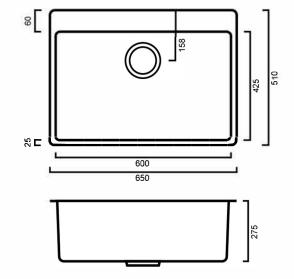

### LT70Q: 650mm x 510mm x 275mm

## DIMENSIONS

Length: 650mm | Width: 510mm | Depth: 275mm

# DESCRIPTION

- Contemporary stainless steel inset laundry trough
- 650mm long x 510mm wide x 275mm deep
- Water Capacity: 70 Litres
- Modern brushed finish
- Designed to be inset but can be undermounted
- No overflow
- Centre tap hole included
- Supplied with one 90mm basket waste
- Manufactured from 304, 18/10 grade stainless steel