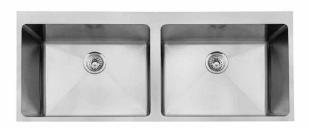

# LT70/70Q: QUADRO TROUGH 70/70L

LT70Q: 650mm x 510mm x 275mm

## **DIMENSIONS**

Length: 1285mm | Width: 510mm | Depth: 275mm

### **DESCRIPTION**

- Contemporary stainless steel inset laundry trough
- 1285mm long x 510mm wide x 275mm deep
- Water Capacity: 70 & 70 Litres
- Modern brushed finish
- Double bowl design provides high functionality
- Designed to be inset but can be undermounted
- No overflow
- Centre tap hole included
- Supplied with two 90mm basket wastes
- Manufactured from 304, 18/10 grade stainless steel