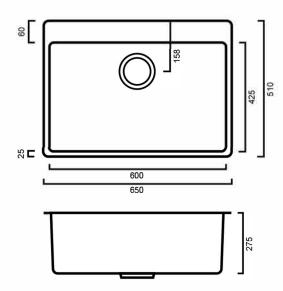

# LT70/70Q: QUADRO TROUGH 70/70L

LT70Q: 650mm x 510mm x 275mm

## **DIMENSIONS**

Length: 1285mm | Width: 510mm | Depth: 275mm

### **DESCRIPTION**

- Contemporary stainless steel inset laundry trough
- 1285mm long x 510mm wide x 275mm deep
- Water Capacity: 70 & 70 Litres
- Modern brushed finish
- Double bowl design provides high functionality
- Designed to be inset but can be undermounted
- No overflow
- Centre tap hole included
- Supplied with two 90mm basket wastes
- Manufactured from 304, 18/10 grade stainless steel