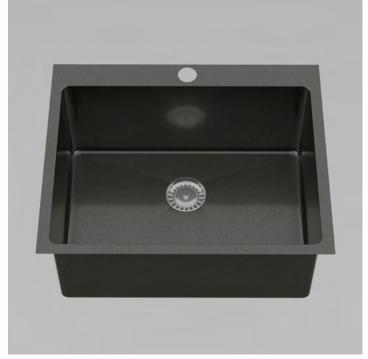

# LT56QGM: QUADRO TROUGH GUN METAL 56L

LT56Q: 610mm x 500mm x 250mm

### **DESCRIPTION**

- Contemporary stainless steel inset laundry trough
- 610mm long x 500mm wide x 250mm deep
- Water Capacity: 56 Litres
- Modern brushed finish
- Designed to be inset but can be undermounted
- No overflow
- Centre tap hole included
- Supplied with one 90mm basket waste
- Manufactured from 304, 18/10 grade stainless steel

Gun Metal Sinks have a Stainless steel construction with PVD Gun Metal Finish. This stylish look is part of our newest flagship sink range giving you a premium look for your kitchen. We're incredibly excited about how they look and we can't wait to see this as the star of your kitchen. Blending style and practicality these have already started flying off our shelves so get in quick.