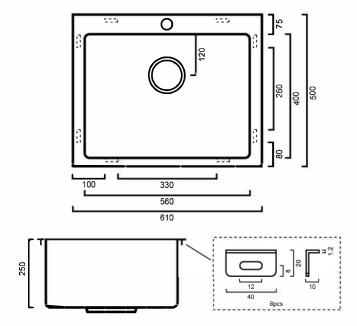

# LT56QGM: QUADRO TROUGH GUN METAL 56L

LT56Q: 610mm x 500mm x 250mm

#### DIMENSIONS

Length: 610mm | Width: 500mm | Depth: 250mm

### **DESCRIPTION**

- Contemporary stainless steel inset laundry trough
- 610mm long x 500mm wide x 250mm deep
- Water Capacity: 56 Litres
- Modern brushed finish
- Designed to be inset but can be undermounted
- No overflow
- Centre tap hole included
- Supplied with one 90mm basket waste
- Manufactured from 304, 18/10 grade stainless steel