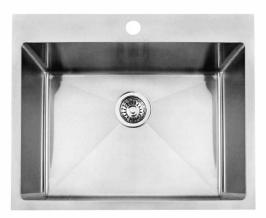

# LT56Q: QUADRO TROUGH 56L

#### DESCRIPTION

- Contemporary stainless steel inset laundry trough
- 610mm long x 500mm wide x 250mm deep
- Water Capacity: 56 Litres
- Modern brushed finish
- Designed to be inset but can be undermounted
- No overflow
- Centre tap hole included
- Supplied with one 90mm basket waste
- Manufactured from 304, 18/10 grade stainless steel