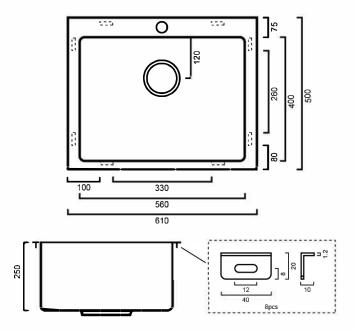

### LT56Q: 610mm x 500mm x 250mm

## DIMENSIONS

Length: 610mm | Width: 500mm | Depth: 250mm

#### DESCRIPTION

- Contemporary stainless steel inset laundry trough
- 610mm long x 500mm wide x 250mm deep
- Water Capacity: 56 Litres
- Modern brushed finish
- Designed to be inset but can be undermounted
- No overflow
- Centre tap hole included
- Supplied with one 90mm basket waste
- Manufactured from 304, 18/10 grade stainless steel