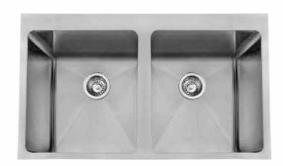

# LT45/45Q: QUADRO TROUGH 45/45L

LT4545Q: 1000mm x 500mm x 240mm

### DESCRIPTION

- Contemporary stainless steel inset laundry trough
- 1000mm long x 500mm wide x 240mm deep
- Double bowls provides a high degree of functionality
- Water Capacity: 45 & 45 Litres
- Modern brushed finish
- Designed to be inset but can be undermounted
- No overflow
- Centre tap hole included
- Supplied with two 90mm basket wastes
- Manufactured from 304, 18/10 grade stainless steel