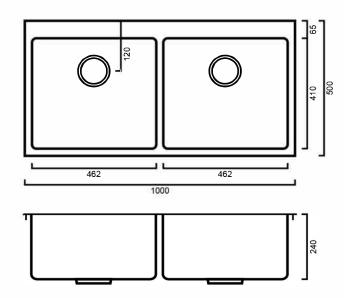

# LT45/45Q: QUADRO TROUGH 45/45L

LT4545Q: 1000mm x 500mm x 240mm

## **DIMENSIONS**

Length: 1000mm | Width: 500mm | Depth: 240mm

### DESCRIPTION

- Contemporary stainless steel inset laundry trough
- 1000mm long x 500mm wide x 240mm deep
- Double bowls provides a high degree of functionality
- Water Capacity: 45 & 45 Litres
- Modern brushed finish
- Designed to be inset but can be undermounted
- No overflow
- Centre tap hole included
- Supplied with two 90mm basket wastes
- Manufactured from 304, 18/10 grade stainless steel