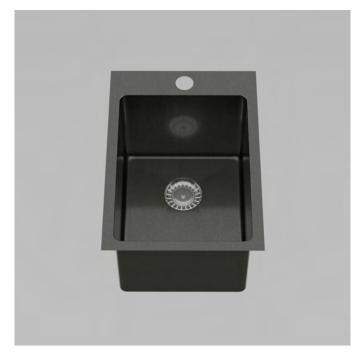

# LT30QGM: QUADRO TROUGH GUN METAL 30L

LT30Q: 350mm x 500mm x 250mm

#### DESCRIPTION

- Contemporary stainless steel inset laundry trough
- 350mm long x 500mm wide x 250mm deep
- Water Capacity: 30 Litres
- Modern brushed finish
- Designed to be inset but can be undermounted
- No overflow
- Centre tap hole included
- Supplied with one 90mm basket waste
- Manufactured from 304, 18/10 grade stainless steel

Gun Metal Sinks have a Stainless steel construction with PVD Gun Metal Finish. This stylish look is part of our newest flagship sink range giving you a premium look for your kitchen. We're incredibly excited about how they look and we can't wait to see this as the star of your kitchen. Blending style and practicality these have already started flying off our shelves so get in quick.