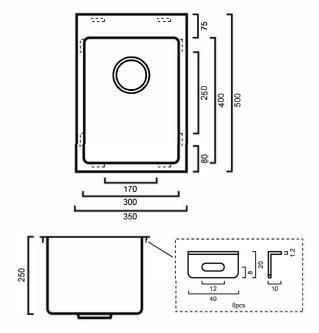

# LT30QGM: QUADRO TROUGH GUN METAL 30L

LT30Q: 350mm x 500mm x 250mm

### DIMENSIONS

Length: 350mm | Width: 500mm | Depth: 250mm

#### DESCRIPTION

- Contemporary stainless steel inset laundry trough
- 350mm long x 500mm wide x 250mm deep
- Water Capacity: 30 Litres
- Modern brushed finish
- Designed to be inset but can be undermounted
- No overflow
- Centre tap hole included
- Supplied with one 90mm basket waste
- Manufactured from 304, 18/10 grade stainless steel