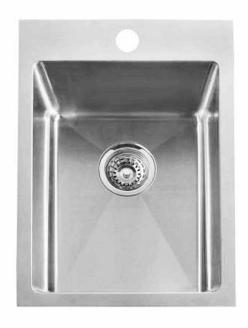

# LT30Q: QUADRO TROUGH 30L

#### DESCRIPTION

- Contemporary stainless steel inset laundry trough
- 350mm long x 500mm wide x 250mm deep
- Water Capacity: 30 Litres
- Modern brushed finish
- Designed to be inset but can be undermounted
- No overflow
- Centre tap hole included
- Supplied with one 90mm basket waste
- Manufactured from 304, 18/10 grade stainless steel