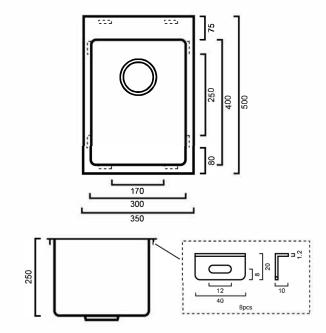

#### LT30Q: 350mm x 500mm x 250mm

### **DIMENSIONS**

Length: 350mm | Width: 500mm | Depth: 250mm

#### DESCRIPTION

- Contemporary stainless steel inset laundry trough
- 350mm long x 500mm wide x 250mm deep
- Water Capacity: 30 Litres
- Modern brushed finish
- Designed to be inset but can be undermounted
- No overflow
- Centre tap hole included
- Supplied with one 90mm basket waste
- Manufactured from 304, 18/10 grade stainless steel