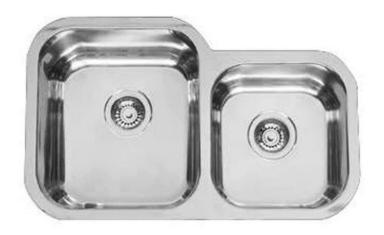

# LS175U LIFESTYLE 175U - UNDERMOUNT SINK

LS175U: 755mm x 475mm x 180mm

#### DESCRIPTION

- Stainless steel undermount sink
- 755mm length x 475mm height x 180mm depth
- Features one full size bowl and one 3 /4 bowl for a high degree of functionality and comfort
- Supplied with two 90mm basket wastes
- Manufactured from 304 grade stainless steel