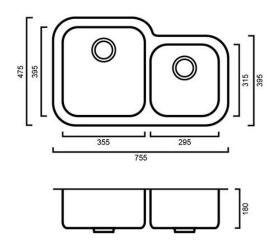

# LS175U LIFESTYLE 175U - UNDERMOUNT SINK

LS175U: 755mm x 475mm x 180mm

### DIMENSIONS

Length: 755mm | Width: 475mm | Depth : 180mm

#### DESCRIPTION

- Stainless steel undermount sink
- 755mm length x 475mm height x 180mm depth
- Features one full size bowl and one 3 /4 bowl for a high degree of functionality and comfort
- Supplied with two 90mm basket wastes
- Manufactured from 304 grade stainless steel