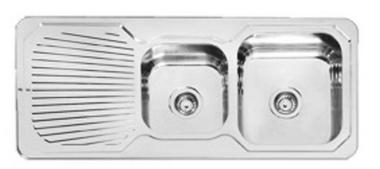

# LS175 LIFESTYLE 175 - INSET SINK

LS175: 1145mm x 495mm x 190mm

#### DESCRIPTION

- Stainless steel inset sink
- 1145mm length x 495mm height x 190mm depth
- Features one full size bowl and one 3 /4 bowl for a high degree of functionality and comfort
- Supplied with two 90mm basket wastes
- Manufactured from 304 grade stainless steel