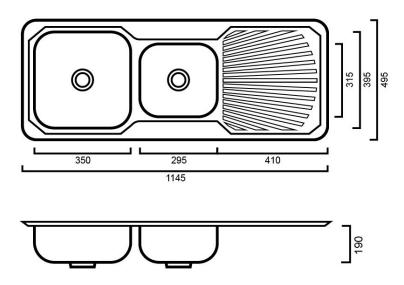

# LS175 LIFESTYLE 175 - INSET SINK

LS175: 1145mm x 495mm x 190mm

## DIMENSIONS

Length: 1145mm | Width: 495mm | Depth : 190mm

#### DESCRIPTION

- Stainless steel inset sink
- 1145mm length x 495mm height x 190mm depth
- Features one full size bowl and one 3 /4 bowl for a high degree of functionality and comfort
- Supplied with two 90mm basket wastes
- Manufactured from 304 grade stainless steel