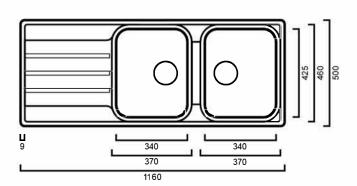

## **DIMENSIONS**

Length: 1160mm | Width: 500mm | Depth: 205mm

### **DESCRIPTION**

- Stainless steel inset sink
- 1160mm long x 500mm wide x 205mm deep
- Features two full sized bowls with drainer for a high degree of functionality and comfort
- Available in left or right hand bowls
- Supplied with two 90mm basket wastes
- Manufactured from 304, 18/10 grade stainless steel