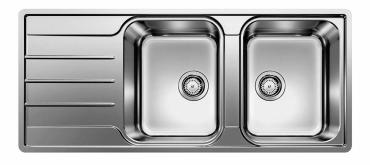

# LEMIS210: BLANCO LEMIS 210 INSET SINK

BLLEMIS210: 1160mm x 500mm x 205mm

### **DESCRIPTION**

- Stainless steel inset sink
- 1160mm long x 500mm wide x 205mm deep
- Features two full sized bowls with drainer for a high degree of functionality and comfort
- Available in left or right hand bowls
- Supplied with two 90mm basket wastes
- Manufactured from 304, 18/10 grade stainless steel