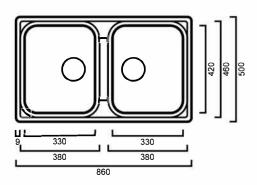

# LEMIS200: BLANCO LEMIS 210 INSET SINK

BLLEMIS200ND: 860mm x 500mm x 205mm

## **DIMENSIONS**

Length: 860mm | Width: 500mm | Depth: 205mm

### **DESCRIPTION**

- Stainless steel inset sink
- 860mm long x 500mm wide x 205mm deep
- Features two full sized bowls for a high degree of functionality and comfort
- Available in left or right hand bowls
- Supplied with two 90mm basket wastes
- Manufactured from 304, 18/10 grade stainless steel