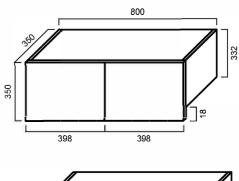

## KCWSF080: 800mm x 350mm x 332mm

## **DIMENSIONS**

Length: 800mm | Depth: 350mm | Height: 332mm