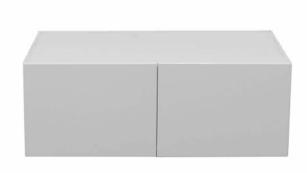

# KCWSF080: FRIDGE APPLIANCE UNIT CABINET 800MM

## **DESCRIPTION**

- Contemporary kitchen fridge cabinet
- 16mm thick, high moisture resistant board
- 2 pac polyurethane construction
- Soft close doors and drawers
- Gloss finish