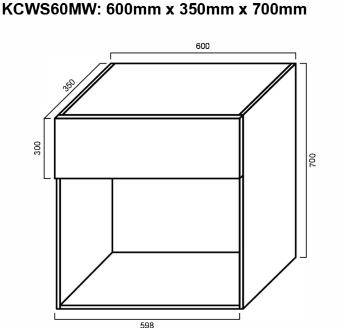

# KCWS60MW: MICROWAVE APPLIANCES UNIT CABINET

## **DIMENSIONS**

Length: 600mm | Depth: 350mm | Height: 700mm