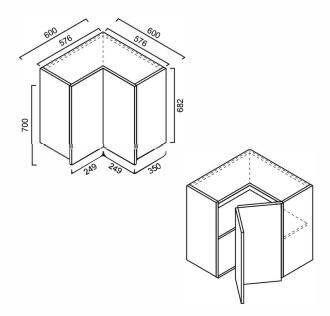

#### KCWAC60: 600mm x 600mm x 682mm

## DIMENSIONS

Length: 600mm | Depth: 600mm | Height: 682mm