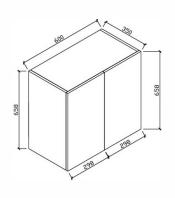

# KCWS60SR: WALL CABINET DOUBLE DOOR CONCEALED RANGE HOOD







## **DIMENSIONS**

Length: 600mm | Depth: 350mm | Height: 682mm

### **DESCRIPTION**

- Contemporary kitchen cabinet for concealed rangehood
- 16mm thick, high moisture resistant board
- 2 pac polyurethane construction
- Soft close doors
- · Gloss white finish

### **WARRANTY**

10 Year Structural Warranty

5 Year Soft Close Warranty

- Product replacement does not include installation or removal of the original product
- Check product for damage before installation installing a damaged product voids warranty

### **BUYING GUIDE**

- All cabinets are sold as just the shell, door and legs.
- You will need to purchase the correct amount of kickboard for the length of your kitchen or laundry. See our panels page for sizes and prices.
- For units going up against a wall or an appliance, yo