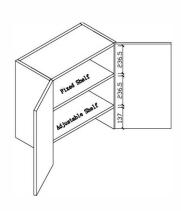

### **DESCRIPTION**

- Contemporary kitchen cabinet for concealed rangehood
- 16mm thick, high moisture resistant board
- 2 pac polyurethane construction
- Soft close doors
- · Gloss white finish