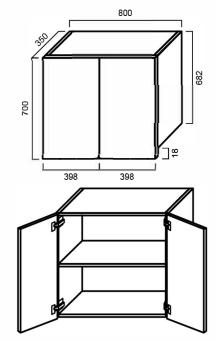

#### KCWA080: 800mm x 350mm x 682mm

### DIMENSIONS

Length: 800mm | Depth: 350mm | Height: 682mm