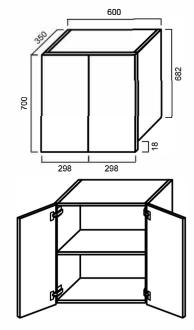

#### KCWA060: 600mm x 350mm x 682mm

## DIMENSIONS

Length: 600mm | Depth: 350mm | Height: 682mm