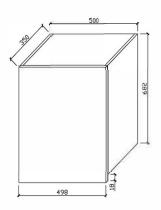

# KCWA050: WALL CABINET - SINGLE DOOR 500MM







## **DIMENSIONS**

Length: 500mm | Depth: 350mm | Height: 682mm

### **DESCRIPTION**

- Contemporary kitchen and laundry wall cabinet
- 16mm thick, high moisture resistant board
- 2 pac polyurethane construction
- Soft close doors
- Gloss white finish

### **WARRANTY**

10 Year Structural Warranty

5 Year Soft Close Warranty

- Product replacement does not include installation or removal of the original product
- Check product for damage before installation installing a damaged product voids warranty

### **BUYING GUIDE**

- All cabinets are sold as just the shell, door and legs.
- You will need to purchase the correct amount of kickboard for the length of your kitchen or laundry. See our panels page for sizes and prices.
- For units going up against a wall or an appliance, you will ne