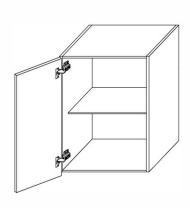

### **DESCRIPTION**

- Contemporary kitchen and laundry wall cabinet
- 16mm thick, high moisture resistant board
- 2 pac polyurethane construction
- Soft close doors
- Gloss white finish