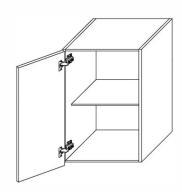

### **DESCRIPTION**

- Contemporary kitchen and laundry wall cabinet
- 16mm thick, high moisture resistant board
- 2 pac polyurethane construction
- Soft close doors
- Gloss white finish