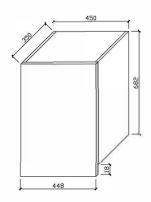

# KCWA045: WALL CABINET - SINGLE DOOR 450MM







## **DIMENSIONS**

Length: 450mm | Depth: 350mm | Height: 682mm

### **DESCRIPTION**

- Contemporary kitchen and laundry wall cabinet
- 16mm thick, high moisture resistant board
- 2 pac polyurethane construction
- Soft close doors
- Gloss white finish

### **WARRANTY**

10 Year Structural Warranty

5 Year Soft Close Warranty

- Product replacement does not include installation or removal of the original product
- Check product for damage before installation installing a damaged product voids warranty

### **BUYING GUIDE**

- All cabinets are sold as just the shell, door and legs.
- You will need to purchase the correct amount of kickboard for the length of your kitchen or laundry. See our panels page for sizes and prices.
- For units going up against a wall or an appliance, you will ne