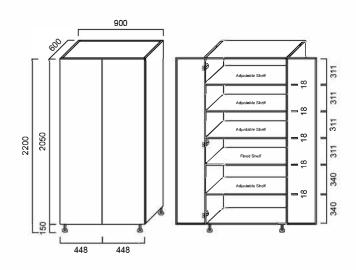

## KCTP902D: 900mm x 600mm x 2050mm

## **DIMENSIONS**

Length: 900mm | Depth: 600mm | Height: 2050mm