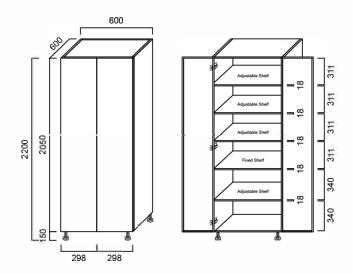

### KCTP602D: 600mm x 600mm x 2050mm

## DIMENSIONS

Length: 600mm | Depth: 600mm | Height: 2050mm