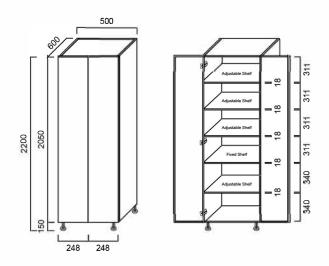

## KCTP502D: 500mm x 600mm x 2050mm

#### DIMENSIONS

Length: 500mm | Depth: 600mm | Height: 730mm