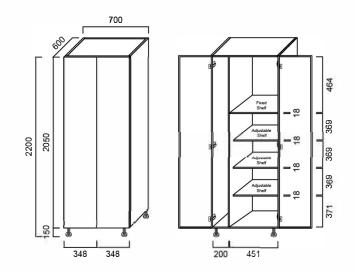

#### KCTLPC70B: 700mm x 600mm x 2050mm

## DIMENSIONS

Length: 700mm | Depth: 600mm | Height: 2050mm

### DESCRIPTION

- Contemporary tall kitchen and laundry cabinet with broom section
- 16mm thick, high moisture resistant board
- 2 pac polyurethane construction
- Soft close doors and drawers
- Gloss finish