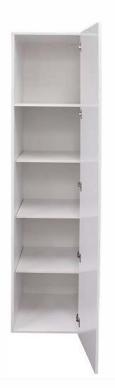

# **DESCRIPTION**

- Contemporary tall kitchen and laundry cabinet with broom section
- 16mm thick, high moisture resistant board
- 2 pac polyurethane construction
- Soft close doors and drawers
- Gloss finish