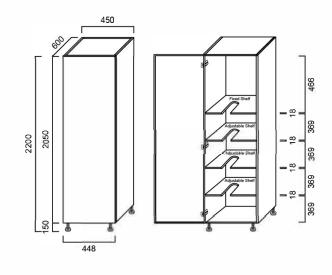

# KCTLPC45B: 450mm x 600mm x 2050mm

#### DIMENSIONS

Length: 450mm | Depth: 600mm | Height: 2050mm

# **DESCRIPTION**

- Contemporary tall kitchen and laundry cabinet with broom section
- 16mm thick, high moisture resistant board
- 2 pac polyurethane construction
- Soft close doors and drawers
- Gloss finish