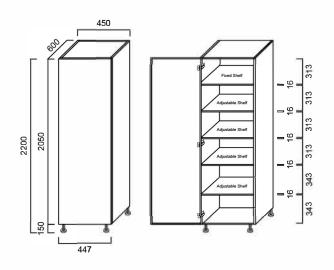

## KCTLPC45: 450mm x 600mm x 2050mm

#### DIMENSIONS

Length: 450mm | Depth: 600mm | Height: 2050mm