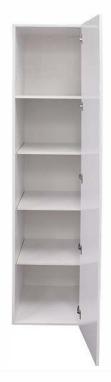

# KCTLPC45: LAUNDRY CABINET SINGLE DOOR 450MM

## **DESCRIPTION**

- Contemporary tall kitchen and laundry cabinet
- 16mm thick, high moisture resistant board
- 2 pac polyurethane construction
- Soft close doors and drawers
- Gloss finish