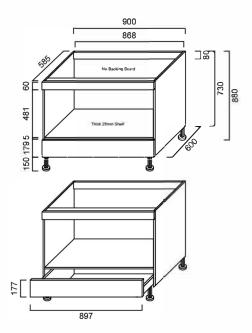

# KCBSBO90: OVEN APPLIANCE UNIT CABINET (1 DRAWER)



## KCBSBO90: 900mm x 585mm x 730mm



## **DIMENSIONS**

Length: 900mm | Depth: 585mm | Height: 730mm

## **DESCRIPTION**

- Contemporary oven cabinet
- 16mm thick, high moisture resistant board
- 2 pac polyurethane construction
- 1 drawer
- Soft close drawers
- · Gloss white finish

## **WARRANTY**

10 Year Structural Warranty / 5 Year Soft Close Warranty

- Product replacement does not include installation or removal of the original product
- Check product for damage before installation installing a damaged product voids warranty

## **BUYING GUIDE**

- All cabinets are sold as just the shell, door and legs.
- You will need to purchase the correct amount of kickboard for the length of your kitchen or laundry. See our panels page for sizes and prices.
- For units going up against a wall or an appliance, you will need to pur