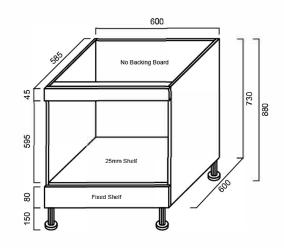

# DIMENSIONS

Length: 600mm | Depth: 585mm | Height: 730mm

## DESCRIPTION

- Contemporary oven cabinet
- 16mm thick, high moisture resistant board
- 2 pac polyurethane construction
- 1 drawer
- Soft close drawers
- Gloss white finish