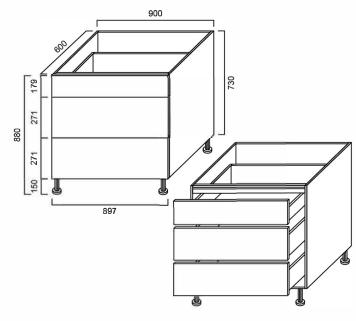

# KCBD9012: 900mm x 600mm x 730mm

## **DIMENSIONS**

Length: 900mm | Depth: 600mm | Height: 730mm