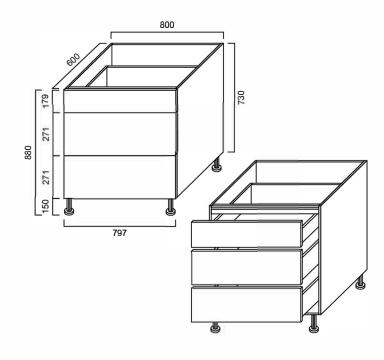

#### KCBD8012: 800mm x 600mm x 730mm

#### DIMENSIONS

Length: 800mm | Depth: 600mm | Height: 730mm