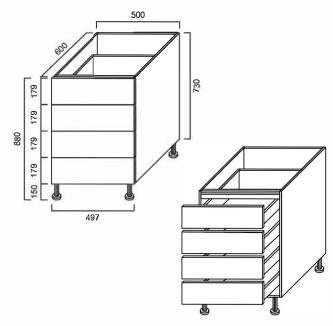

# KCBD504D: BASE CABINET - 4 DRAWER 500MM







## **DIMENSIONS**

Length: 450mm | Depth: 600mm | Height: 730mm

### DESCRIPTION

- Contemporary kitchen and laundry drawer unit
- 4 small drawers
- 16mm thick, high moisture resistant board
- 2 pac polyurethane construction
- Soft close doors and drawers

# **WARRANTY**

10 Year Structural Warranty / 5 Year Soft Close Warranty

- Product replacement does not include installation or removal of the original product
- Check product for damage before installation installing a damaged product voids warranty

## **BUYING GUIDE**

- All cabinets are sold as just the shell, door and legs.
- You will need to purchase the correct amount of kickboard for the length of your kitchen or laundry. See our panels page for sizes and prices.
- For units going up against a wall or an appliance, you will ne