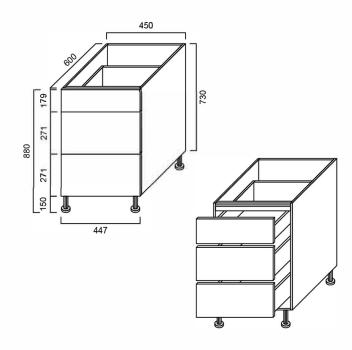

#### KCBD4512: 450mm x 600mm x 730mm

### **DIMENSIONS**

Length: 450mm | Depth: 600mm | Height: 730mm