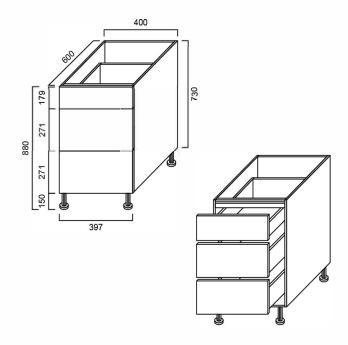

# KCBD4012: BASE CABINET - 3 DRAWER 400MM

### KCBD4012: 400mm x 600mm x 730mm

## DIMENSIONS

Length: 400mm | Depth: 600mm | Height: 730mm

# **DESCRIPTION**

- Contemporary kitchen and laundry drawer unit
- 1 small draw and 2 medium drawers
- 16mm thick, high moisture resistant board
- 2 pac polyurethane construction
- Soft close doors and drawers