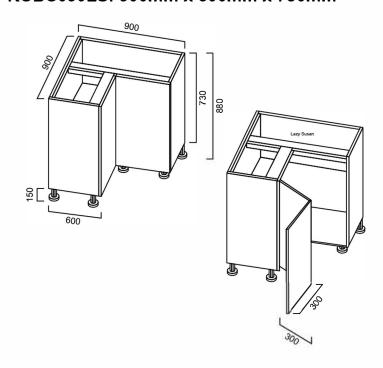

# KCBC090LS: BASE CABINET - CORNER WITH LAZY SUSAN 900MM

#### KCBC090LS: 900mm x 600mm x 730mm

## **DIMENSIONS**

Length: 900mm | Depth: 600mm | Height: 730mm