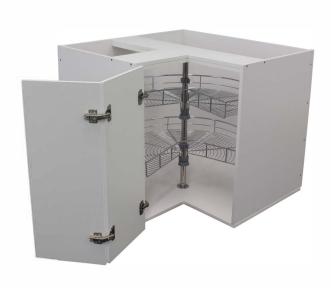

# KCBC090LS: BASE CABINET - CORNER WITH LAZY SUSAN 900MM

### **DESCRIPTION**

- Contemporary kitchen and laundry corner cabinet with lazy susan
- 16mm thick, high moisture resistant board
- 2 pac polyurethane construction
- Soft close doors and drawers