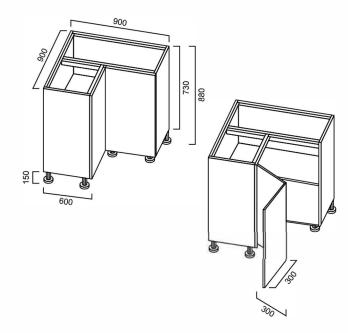

## **DIMENSIONS**

Length: 900mm | Depth: 600mm | Height: 730mm

#### **IMPORTANT NOTICE**

- These cabinets are only available for Perth Metro pick-up and are not available online.
- It is strongly recommended that any cut-outs made to your bench top is made based on the individual product dimensions.
- All pictures and drawings on this brochure are representational only, changes in the product may have occurred since time of print.
- All prices on this brochure and The Sink Warehouse website are subject to change without notice.