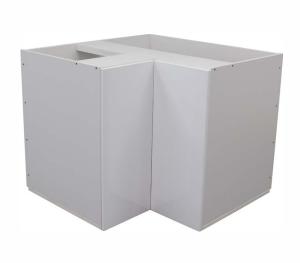

# **KCBC090: BASE CABINET - CORNER 900MM**

## **DESCRIPTION**

- Contemporary kitchen and laundry corner cabinet
- 16mm thick, high moisture resistant board
- 2 pac polyurethane construction
- Soft close doors and drawers