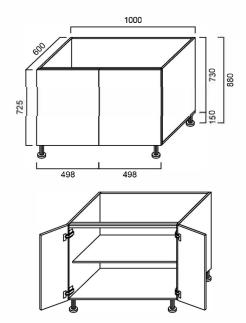

#### KCBA100: 1000mm x 600mm x 730mm

#### DIMENSIONS

Length: 1000mm | Depth: 600mm | Height: 730mm