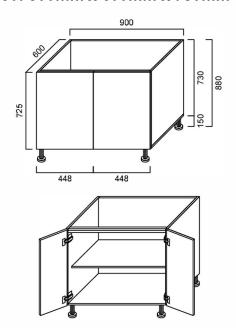

# KCBA090: BASE CABINET - DOUBLE DOOR 900MM

## KCBA090: 900mm x 600mm x 730mm





#### DIMENSIONS

Length: 900mm | Depth: 600mm | Height: 730mm

### **DESCRIPTION**

- Contemporary kitchen and laundry cabinet
- 16mm thick, high moisture resistant board
- 2 pac polyurethane construction
- Soft close doors and drawers

## **WARRANTY**

10 Year Structural Warranty / 5 Year Soft Close Warranty

- Product replacement does not include installation or removal of the original product
- Check product for damage before installation installing a damaged product voids warranty

### **BUYING GUIDE**

- All cabinets are sold as just the shell, door and legs.
- You will need to purchase the correct amount of kickboard for the length of your kitchen or laundry. See our panels page for sizes and prices.
- For units going up against a wall or an appliance, you will need to purchase the