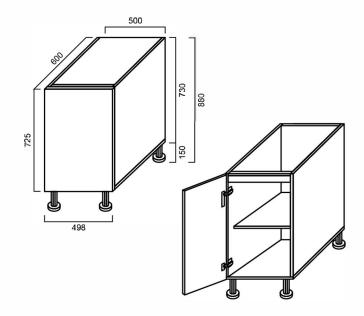

# KCBA050: BASE CABINET - SINGLE DOOR 500MM

#### KCBA050: 500mm x 600mm x 730mm

## **DIMENSIONS**

Length: 500mm | Depth: 600mm | Height: 730mm