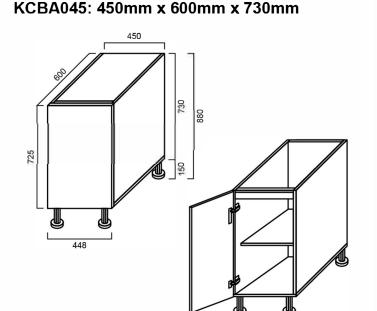

# KCBA045: BASE CABINET - SINGLE DOOR 450MM

### DIMENSIONS

Length: 450mm | Depth: 600mm | Height: 730mm