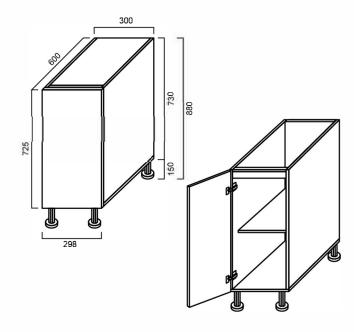

# KCBA030: BASE CABINET - SINGLE DOOR 300MM

#### KCBA030: 300mm x 600mm x 730mm

## **DIMENSIONS**

Length: 300mm | Depth: 600mm | Height: 730mm