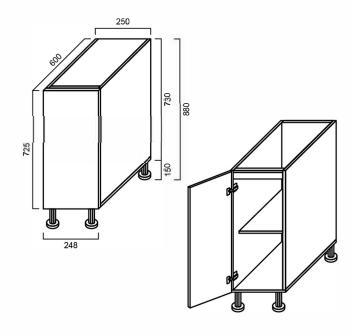

# KCBA025: BASE CABINET - SINGLE DOOR 250MM

KCBA025: 250mm x 600mm x 730mm

## **DIMENSIONS**

Length: 250mm | Depth: 600mm | Height: 730mm