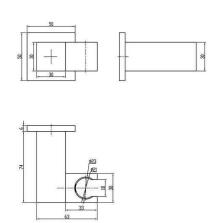

# **HSATOPHHSBN**

## TOPAZ - BRUSHED NICKEL HAND SHOWER HOLDER SET

#### **DESCRIPTION**

- Contemporary brushed nickel handheld shower in holder
- Multi-function spray with easy-use button mechanism
- Durable design and construction