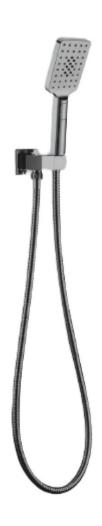

# **HSATOPHHSBN**

## TOPAZ - BRUSHED NICKEL HAND SHOWER HOLDER SET

#### **DESCRIPTION**

- Contemporary brushed nickel handheld shower in holder
- Multi-function spray with easy-use button mechanism
- Durable design and construction